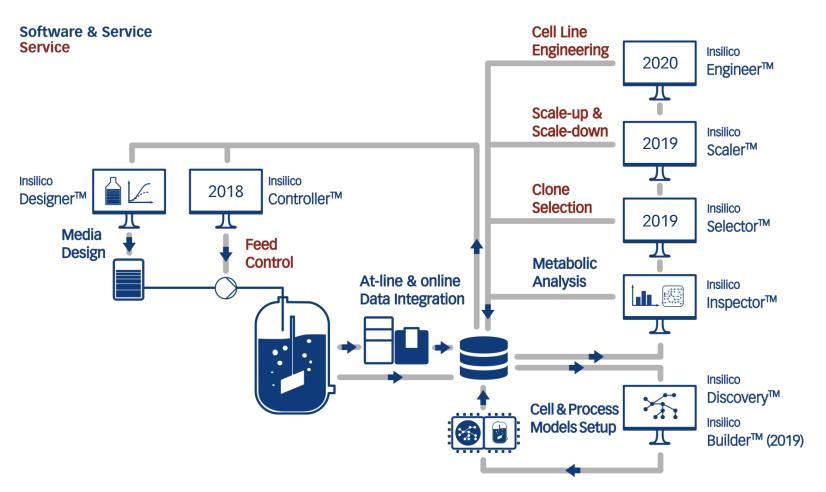

# **Powering Digital Transformation**

- Data centric solution workflows

# **Digital Biomanufacturing**

- Application areas and benefit