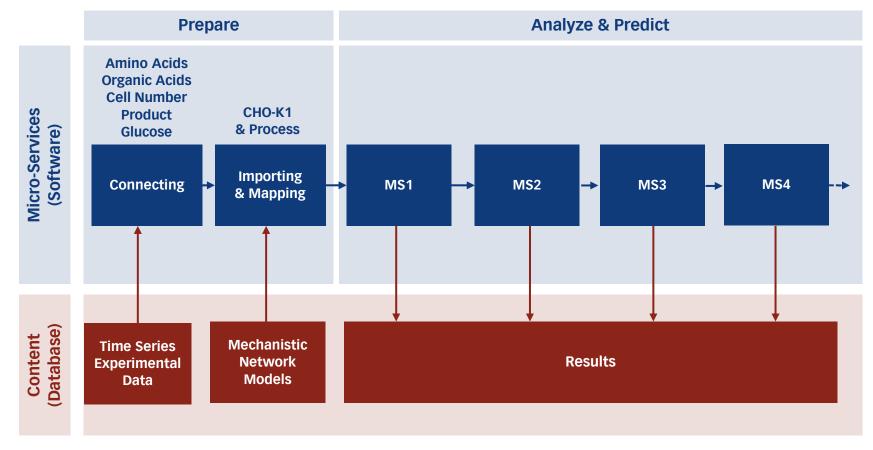

Platforms (Uber)

- Next Generation Sequencing
- Personalized Medicine
- Predictive Solutions
- Service-Platforms

- Robotics
- Networked Analytics & Tools
- DataManagement
- Predictive Solutions

## Novel Design

- Self-Controlling Buildings
- Energy-optimized Buildings
- Construction
- Self-Driving Cars
- Integrated Energetic Solutions

- Novel
  Therapeutics
- Novel Diagnostics
- Novel Home Care
  Platforms
- Optimized Workflows
- Distributed Production
- On-line Control

# **Powering Digital Transformation**

















**In silico Solutions** 

# **Powering Digital Transformation**

- By data-centric solutions





Reaching technological milestones enables data-centric "Software as a Service" solutions.

# **Powering Digital Transformation**

- Data centric solution workflows





## **Data-Centric Solution Workflows**

# Insilico

## - For Digital Biomanufacturing



# **Digital Biomanufacturing**







**CHO-K1** 

1,298 Metabolites 1,280 Reactions 697 Transporters 601 Genes



Blue: Training data set Red: Test data set

# **Digital Biomanufacturing**

- Application areas and benefit



#### **Save Time**

# Save Time & Cost of Goods

## **Clone Development**

- Insilico Inspector™
- Insilico Engineer™
- Insilico Selector™

## **Early Stage**

- Insilico Inspector™
- Insilico Designer™
- Insilico Selector™
- Insilico Scaler™

### **Later Stage**

- Insilico Inspector™
- Insilico Designer™
- Insilico Scaler™

## Manufacturing

Insilico Controller™

#### **Time-series Measurements & Model-based Predictions**

**Improve Platform** 

**Support Regulatory Affairs**