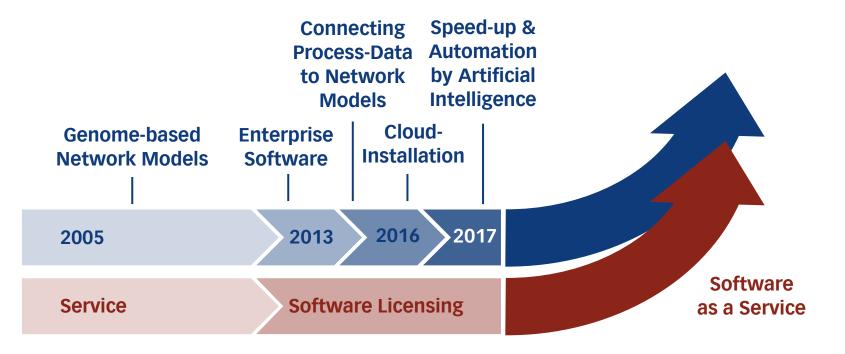

# **Powering Digital Transformation**

- By data-centric solutions

Reaching technological milestones enables data-centric "Software as a Service" solutions.