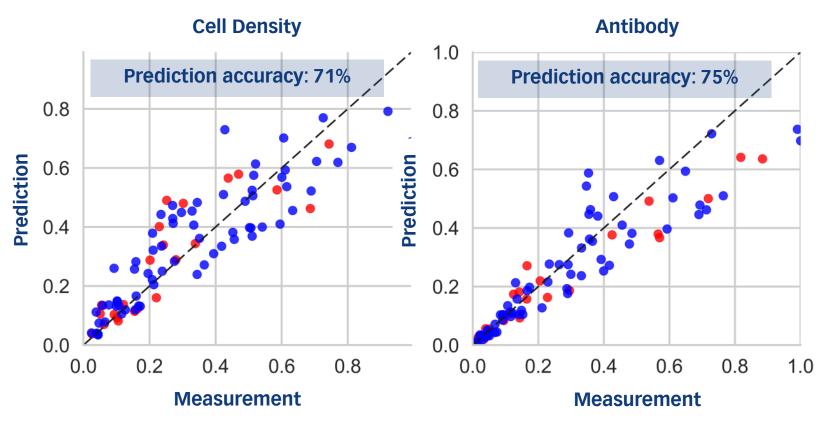

# **Digital Biomanufacturing**

**CHO-K1** 

1,298 Metabolites 1,280 Reactions 697 Transporters 601 Genes

Blue: Training data set Red: Test data set